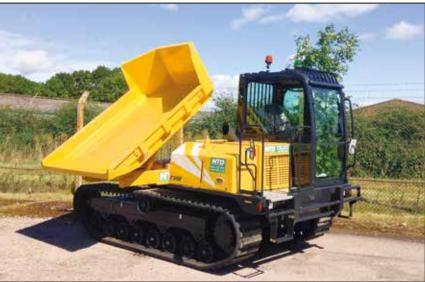

TRACK WIDTH: 450MM • SLEW RADIUS: 2615MM

DUMP BODY CAPACITY (STRUCK): 1.2M<sup>3</sup>

DUMP BODY CAPACITY (HEAPED): 2.1M<sup>3</sup>

Equipped with a 180° slewing skip and rotating operators seat, allowing the operator a 3-sided tip operation and making this machine a versatile tool for material handling.

Having a closed air conditioned and heated operators cab with a swivel seat system allowing the option of a forward or rear tipping set up, this machine is a perfect choice for dusty sites and winter months. The C50R-5 TV is EU Stage 5 ready.