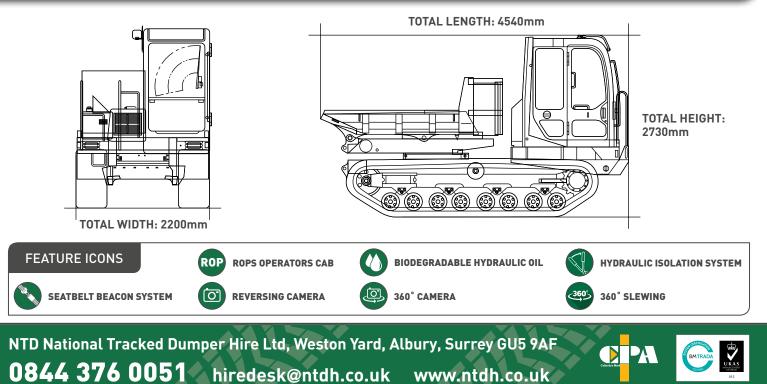

## SPECIFICATION All dimensions below were correct at time of print, E&OE.

 $(\mathbf{f})$ 

lin

MODEL: C50R-5 TV

4 CYLINDER, DISPLACEMENT: 3 LITRES

94PS / 83.2KW @ 2500RPM / EU Stage 5

FUEL TANK CAPACITY: 148 LITRES

**BI-DIRECTIONAL SEAT POSITIONS** 

MACHINE WEIGHT: 6042KG • PAYLOAD: 3500KG

MAX TRAVEL SPEED: 9.2KPH

GRADEABILITY (EMPTY): 30°

GROUND PRESSURE (UNLOADED): 0.21KG/CM<sup>2</sup>

GROUND PRESSURE (LOADED): 0.33KG/CM<sup>2</sup>

TRACK WIDTH: 450MM • SLEW RADIUS: 2615MM

DUMP BODY CAPACITY (STRUCK): 1.2M<sup>3</sup>

DUMP BODY CAPACITY (HEAPED): 2.1M<sup>3</sup>

Equipped with a 180° slewing skip and rotating operators seat, allowing the operator a 3-sided tip operation and making this machine a versatile tool for material handling.