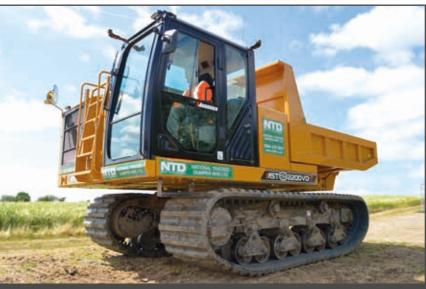

## 11 TONNE 360° SLEW

## **SPECIFICATION**

All dimensions below were correct at time of print, E&OE.

With a 360° rotation, this tracked dumper can fully tip a load at any radius. Useful on sites requiring a large volume carrying capacity where there are restrictions, such as confined routes, tunnels and riverbanks. Where turning and reversing may be a risk for the operator, this offers huge safety and environmental benefits.

The operator is kept in a face-forwarding position at all times, resulting in faster speed of operation with comfort. There is almost never a need to reverse this machine.