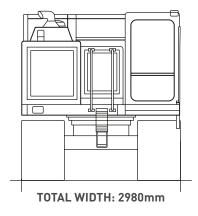

**TOTAL HEIGHT:** 3200mm

**FEATURE ICONS** 

**ROPS OPERATORS CAB** 

**BIODEGRADABLE HYDRAULIC OIL** 

**HYDRAULIC ISOLATION SYSTEM** 

360° CAMERA

360° SLEWING

**SEATBELT BEACON SYSTEM** 