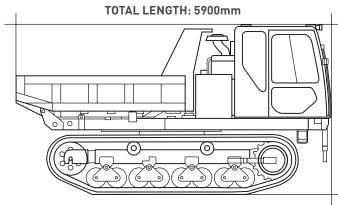

GRADEABILITY (EMPTY): 30°

GROUND PRESSURE (UNLOADED): 0.36KG/CM<sup>2</sup>

GROUND PRESSURE (LOADED): 0.61KG/CM<sup>2</sup>

TRACK WIDTH: 800MM • SLEW RADIUS: 3373MM

DUMP BODY CAPACITY (STRUCK): 3,97M3

DUMP BODY CAPACITY (HEAPED): 6.52M3