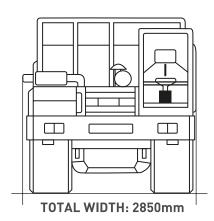

GROUND PRESSURE (UNLOADED): 0.33KG/CM<sup>2</sup>

GROUND PRESSURE (LOADED): 0.60KG/CM<sup>2</sup>

TRACK WIDTH: 750MM

DUMP BODY CAPACITY (STRUCK): 3.53M3

DUMP BODY CAPACITY (HEAPED): 5.97M3

**TOTAL HEIGHT:** 3170mm