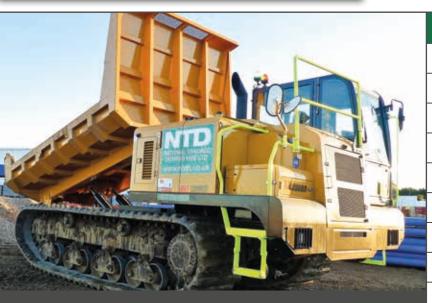

## **SPECIFICATION**

All dimensions below were correct at time of print, E&OE.

If you require a tracked dumper capable of carrying a larger volume for bulk material handling. This machine offers a carrying capacity of 11 tonne and is a popular selection on larger sites working in tandem with other machines to ensure high levels of productivity. This model is Tier 4 Final/Stage 4.

## MODEL: MST-2200VD

6 CYLINDER, DISPLACEMENT: 7.242 LITRES

253PS / 186KW @ 2200RPM / EU Stage 4

**FUEL TANK CAPACITY: 300 LITRES** 

MACHINE WEIGHT: 14100KG

PAYLOAD: 11000KG

MAX TRAVEL SPEED: 10KPH

GRADEABILITY (EMPTY): 30°