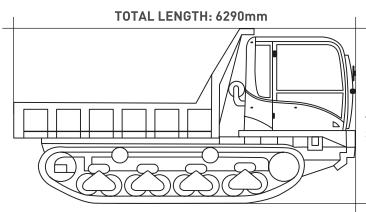

GROUND PRESSURE (UNLOADED): 0.33KG/CM<sup>2</sup>

GROUND PRESSURE (LOADED): 0.60KG/CM<sup>2</sup>

TRACK WIDTH: 750MM

DUMP BODY CAPACITY (STRUCK): 3.53M3

DUMP BODY CAPACITY (HEAPED): 5.97M3

**TOTAL HEIGHT:** 3170mm