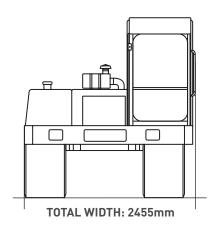

**TOTAL HEIGHT:** 2710mm

ROP

**ROPS OPERATORS CAB** 

**BIODEGRADABLE HYDRAULIC OIL** 

**HYDRAULIC ISOLATION SYSTEM** 

360° SLEWING

**FEATURE ICONS** 

**REVERSING CAMERA** 