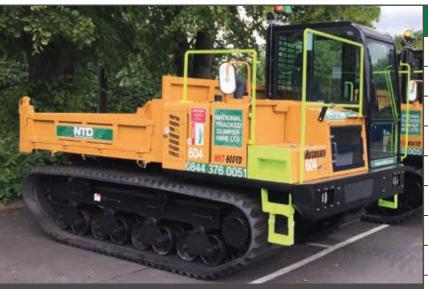

## **5 TONNE RIGID**

## **SPECIFICATION**

All dimensions below were correct at time of print, E&OE.

Flat body and drop down sides makes this machine a great carrier tool as well as a tip body dumper. Low ground pressure and great payload ability combined with a large fuel tank and good tracking speeds make this mid-sized tracked dumper a popular choice for many sites. Optional towing hitch available.