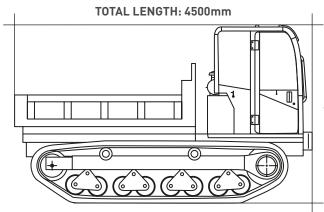

GRADEABILITY (EMPTY): 30°

GROUND PRESSURE (UNLOADED): 0.22KG/CM<sup>2</sup>

GROUND PRESSURE (LOADED): 0.38KG/CM<sup>2</sup>

TRACK WIDTH: 600MM

DUMP BODY CAPACITY (STRUCK): 1.77M3

DUMP BODY CAPACITY (HEAPED): 2.9M3