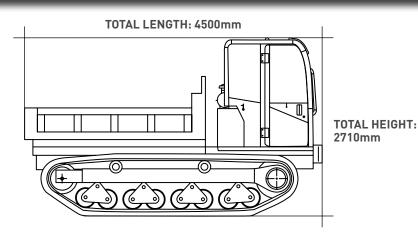

### MODEL: MST-800VD (up to 2017)

4 CYLINDER, DISPLACEMENT: 4.4 LITRES

131PS / 96.5KW @ 2200RPM / EU Stage IIIA

**FUEL TANK CAPACITY: 130 LITRES** 

MACHINE WEIGHT: 6500KG

PAYLOAD: 4800KG

MAX TRAVEL SPEED: 11KPH

GRADEABILITY (EMPTY): 30°

GROUND PRESSURE (UNLOADED): 0.22KG/CM<sup>2</sup>

GROUND PRESSURE (LOADED): 0.38KG/CM<sup>2</sup>

TRACK WIDTH: 600MM

DUMP BODY CAPACITY (STRUCK): 1.77M3

DUMP BODY CAPACITY (HEAPED): 2.9M3

### MODEL: MST-800VD (from 2018)

4 CYLINDER, DISPLACEMENT: 4.4 LITRES

124PS / 92.6KW @ 2200RPM / EU Stage IIIB

**FUEL TANK CAPACITY: 130 LITRES** 

MACHINE WEIGHT: 7200KG

PAYLOAD: 5000KG

MAX TRAVEL SPEED: 11KPH