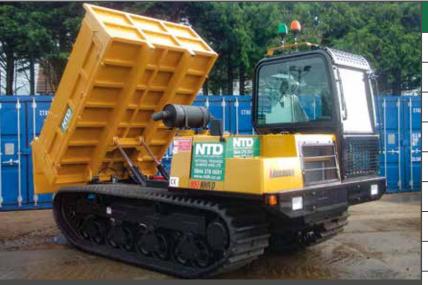

## **5 TONNE RIGID**

# **SPECIFICATION**

All dimensions below were correct at time of print, E&OE.

Flat body and drop down sides makes this machine a great carrier tool as well as a tip body dumper. Low ground pressure and great payload ability combined with a large fuel tank and good tracking speeds make this mid-sized tracked dumper a popular choice for many sites. Optional towing hitch available.

### MODEL: MST-800VD (up to 2017)

4 CYLINDER, DISPLACEMENT: 4.4 LITRES

131PS / 96.5KW @ 2200RPM / EU Stage IIIA

**FUEL TANK CAPACITY: 130 LITRES** 

MACHINE WEIGHT: 6500KG

PAYLOAD: 4800KG

MAX TRAVEL SPEED: 11KPH

### MODEL: MST-800VD (from 2018)

4 CYLINDER, DISPLACEMENT: 4.4 LITRES

124PS / 92.6KW @ 2200RPM / EU Stage IIIB

**FUEL TANK CAPACITY: 130 LITRES** 

MACHINE WEIGHT: 7200KG

PAYLOAD: 5000KG

MAX TRAVEL SPEED: 11KPH