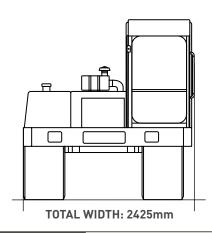

GRADEABILITY (EMPTY): 30°

GROUND PRESSURE (UNLOADED): 0.22KG/CM<sup>2</sup>

GROUND PRESSURE (LOADED): 0.38KG/CM<sup>2</sup>

TRACK WIDTH: 600MM

DUMP BODY CAPACITY (STRUCK): 1.77M3

DUMP BODY CAPACITY (HEAPED): 2.9M3