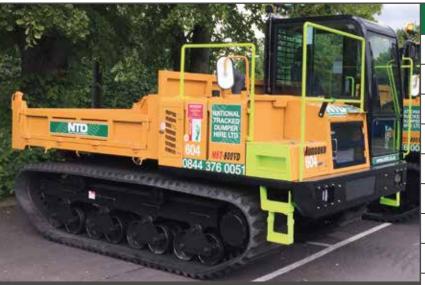

## **5 TONNE RIGID**

# **SPECIFICATION**

All dimensions below were correct at time of print, E&OE.

Flat body and drop down sides makes this machine a great carrier tool as well as a tip body dumper. Low ground pressure and great payload ability combined with a large fuel tank and good tracking speeds make this mid-sized tracked dumper a popular choice for many sites. Optional towing hitch available.