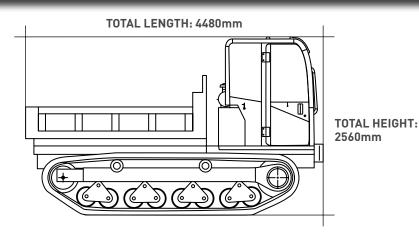

GRADEABILITY (EMPTY): 30°

GROUND PRESSURE (UNLOADED): 0.22KG/CM<sup>2</sup>

GROUND PRESSURE (LOADED): 0.38KG/CM<sup>2</sup>

TRACK WIDTH: 600MM

DUMP BODY CAPACITY (STRUCK): 1.77M3

DUMP BODY CAPACITY (HEAPED): 2.9M3