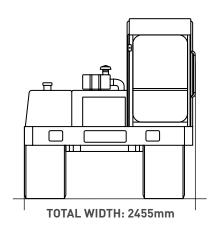

### MODEL: MST-800VD (up to 2017)

4 CYLINDER, DISPLACEMENT: 4.4 LITRES

131PS / 96.5KW @ 2200RPM / EU Stage IIIA

**FUEL TANK CAPACITY: 130 LITRES** 

MACHINE WEIGHT: 6500KG

PAYLOAD: 4800KG

MAX TRAVEL SPEED: 11KPH

GRADEABILITY (EMPTY): 30°

GROUND PRESSURE (UNLOADED): 0.22KG/CM<sup>2</sup>

GROUND PRESSURE (LOADED): 0.38KG/CM<sup>2</sup>

TRACK WIDTH: 600MM

DUMP BODY CAPACITY (STRUCK): 1.77M3

DUMP BODY CAPACITY (HEAPED): 2.9M3

### MODEL: MST-800VD (from 2018)

4 CYLINDER, DISPLACEMENT: 4.4 LITRES

124PS / 92.6KW @ 2200RPM / EU Stage IIIB

**FUEL TANK CAPACITY: 130 LITRES** 

MACHINE WEIGHT: 7200KG

PAYLOAD: 5000KG

MAX TRAVEL SPEED: 11KPH