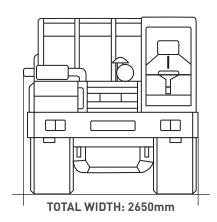

GROUND PRESSURE (UNLOADED): 0.21KG/CM<sup>2</sup>

GROUND PRESSURE (LOADED): 0.28KG/CM<sup>2</sup>

TRACK WIDTH: 700MM

DUMP BODY CAPACITY (STRUCK): 2.34M3

DUMP BODY CAPACITY (HEAPED): 3.9M3

**TOTAL HEIGHT:** 2910mm