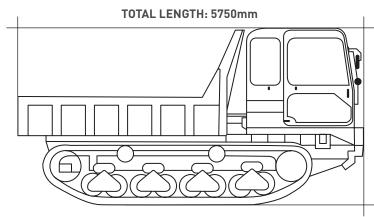

GROUND PRESSURE (UNLOADED): 0.21KG/CM<sup>2</sup>

GROUND PRESSURE (LOADED): 0.28KG/CM<sup>2</sup>

TRACK WIDTH: 700MM

DUMP BODY CAPACITY (STRUCK): 2.34M3

DUMP BODY CAPACITY (HEAPED): 3.9M3

**TOTAL HEIGHT:** 2910mm