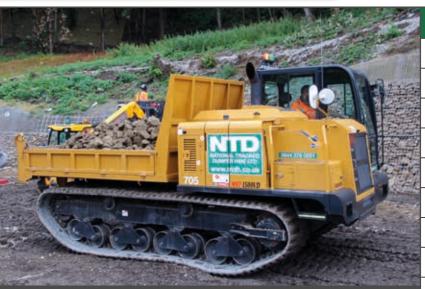

## 7 TONNE RIGID

## **SPECIFICATION**

All dimensions below were correct at time of print, E&OE.

This tracked dumper offers the perfect combination of payload and performance. These rigid rear tip tracked dumpers are ideal for working in construction, environmentally sensitive, agricultural and recreational sites. They have great traction in adverse ground and can travel on steep inclines where a wheeled dumper struggles. Offering low ground pressure rubber tracks, ensuring reduced soil compaction.

## MODEL: MST-1500VD

6 CYLINDER, DISPLACEMENT: 6.7 LITRES

225PS / 168KW @ 2200RPM / EU Stage 4

**FUEL TANK CAPACITY: 156 LITRES** 

MACHINE WEIGHT: 10900KG

PAYLOAD: 7000KG

MAX TRAVEL SPEED: 11KPH

GRADEABILITY (EMPTY): 30°