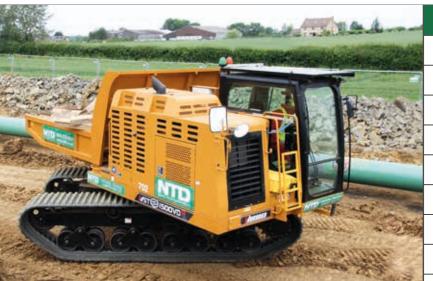

## 7 TONNE 360° SLEW

 $\mathbf{f}$ 

lin

These mid-range 360° slewing tracked dumpers are a very popular model. This machine can fully tip a load at any radius, particularly useful on riverbanks where the operator may not have space to turn or where turning and reversing may be a risk. This offers huge safety and environmental benefits. The operator is kept in a face forward position at all times, resulting in faster speed of operation with comfort, there is almost never a need to reverse this machine. This model is Tier 4 Final/Stage 4.