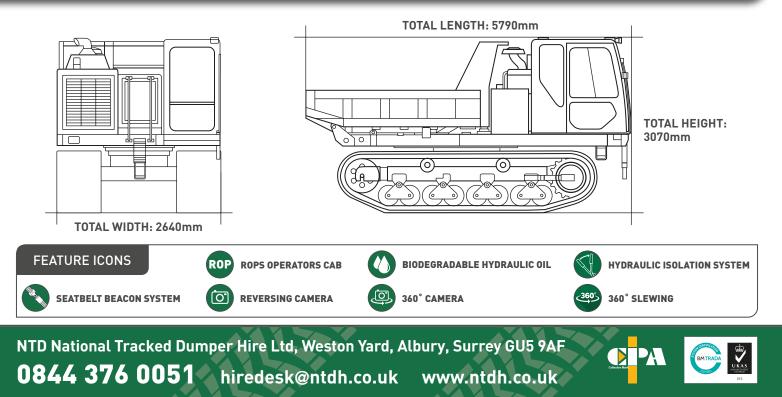

## MODEL: MST-1500VDR

6 CYLINDER, DISPLACEMENT: 6.7 LITRES

168PS / 225KW @ 2200RPM / EU Stage 4

FUEL TANK CAPACITY: 200 LITRES

MACHINE WEIGHT: 11500KG

PAYLOAD: 7000KG

MAX TRAVEL SPEED: 8.6KPH

GRADEABILITY (EMPTY): 30°

GROUND PRESSURE (UNLOADED): 0.27KG/CM<sup>2</sup>

GROUND PRESSURE (LOADED): 0.45KG/CM<sup>2</sup>

TRACK WIDTH: 700MM • SLEW RADIUS: 3370MM

DUMP BODY CAPACITY (STRUCK): 2.34M<sup>3</sup>

DUMP BODY CAPACITY (HEAPED): 3.9M<sup>3</sup>