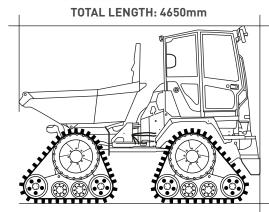

GROUND PRESSURE (UNLOADED): 0.30KG/CM<sup>2</sup>

GROUND PRESSURE (LOADED): 0.57KG/CM<sup>2</sup>

TRACK WIDTH: 495MM

DUMP BODY CAPACITY (STRUCK): 2.35M<sup>3</sup>

DUMP BODY CAPACITY (HEAPED): 3.15M3

TOTAL HEIGHT: 3250mm