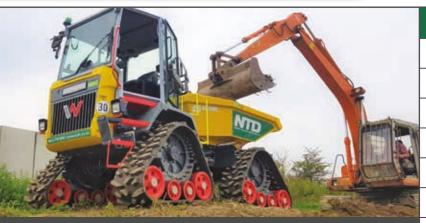

## **6 TONNE SWIVEL**

## **SPECIFICATION**

All dimensions below were correct at time of print, E&OE.

The Dual View 4-T is a powerful addition to our mid-sized range of tracked dumpers and comes equipped with a payload ability of 6 tonne. Its innovative Dual View system allows the driver to turn the seat and console 180° to guarantee unrestricted visibility and ensure maximum safety at all times. The unique Four-Track system is designed for difficult terrains and sensitive surface conditions, minimising impact on the environment. A great alternative to 4 wheeled loaders and 2 tracked carriers. The DV60 offers high levels of operational efficiency, economy and environmental compliance.

## MODEL: DV60

4 CYLINDER, DISPLACEMENT: 2.9 LITRES

74PS / 55.4KW @ 2300RPM / EU Stage IIIB

**FUEL TANK CAPACITY: 80 LITRES** 

MACHINE WEIGHT: 6930KG

PAYLOAD: 6000KG

MAX TRAVEL SPEED: 16KPH

GRADEABILITY (EMPTY): 30°