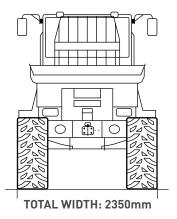

GROUND PRESSURE (UNLOADED): 0.30KG/CM<sup>2</sup>

GROUND PRESSURE (LOADED): 0.57KG/CM<sup>2</sup>

TRACK WIDTH: 495MM

DUMP BODY CAPACITY (STRUCK): 2.35M<sup>3</sup>

DUMP BODY CAPACITY (HEAPED): 3.15M3

TOTAL HEIGHT: 3250mm